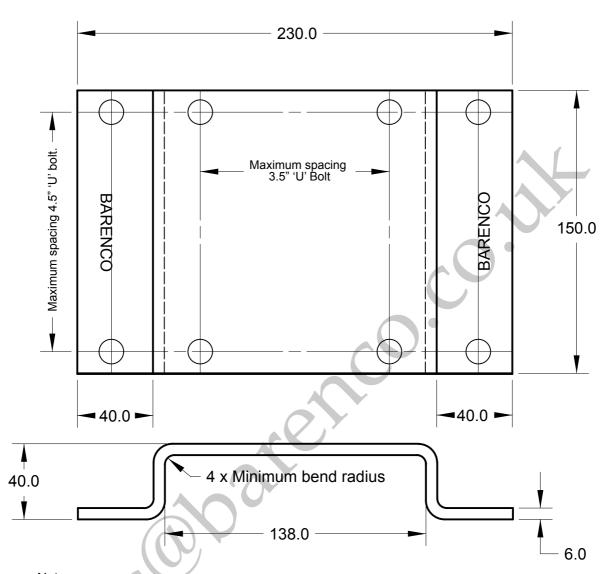

Notes.

Brackets can be drilled to a maximum crossover plate of  $4.5^{\circ}$  x  $3.5^{\circ}$  as shown. However other arrangements can be achieved. Please ring the office for further details.

Only the bracket as a blank, or ready drilled to your arrangements available. ( 20 holes max. ) No bolts have been included in the price of the bracket.

Material: - 6mm Aluminium Plate

| Last Rev. Redrawn as a general assembly                                                      | Bare                | nco Ltd                         |
|----------------------------------------------------------------------------------------------|---------------------|---------------------------------|
| D 1.1                                                                                        | Name BPG            | Colinear or wall                |
| Barenco Ltd                                                                                  | Dimensions: mm      | mounting bracket HD - Aluminium |
| Unit 14 Winterbeck Ind. Est. Orston Lane, Bottesford,                                        | Date 17/05/2018     | SIZE DWG NUMBER                 |
| Nottinghamshire NG13 0AU Tel. 01949 860400 Email. Sales@barenco.co.uk Web. www.barenco.co.uk | Last Rev. 7/11/2022 | A4 BE308                        |
| Email: Gales@barefieo.co.uk Web. www.barefieo.co.uk                                          | SCALE 2:1           | REV - SHEET 1 OF 1              |